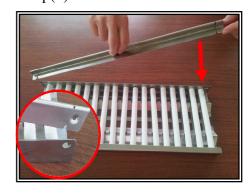

#### Step(3)

After new ceramic tubes replacement, aim at two holes and press down the barrier to fix the end cap.