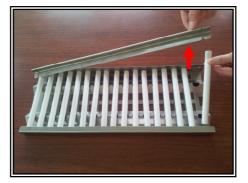

# Ceramic tubes with flat tray Instruction Manual

#L89746

\*\* Please read the instruction manual carefully before use.\*\*

# **INSTALLATION INSTRUCTION**

#### Step(1)



Remove grates and flame tamers first.

## Step(2)



Place ceramic tubes with flat tray on top of cast stainless steel burner

## Step(3)



Then place grates on ceramic tubes with flat tray.





# **CAUTION!!**

PLEASE DO NOT PLACE CERAMIC TUBES WITH FLAT TRAY ON TOP OF SEARING BURNER.

# **REPLACEMENT INSTRUCTION**

Step(1)



Use one hand to fix the ceramic flat tray and then push up the end cap with two fingers.

### Step(2)



Push up the barrier and replace with new ceramic tubes.

#### Step(3)



After new ceramic tubes replacement, aim at two holes and press down the barrier to fix the end cap.