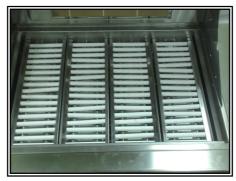

## Step(2)

Place ceramic tubes with flat tray on top of cast stainless steel burner

## Step(3)

Then place grates on ceramic tubes with flat tray.