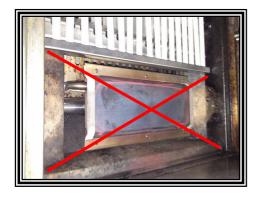

# **CAUTION!!**

PLEASE DO NOT PLACE CERAMIC TUBES WITH FLAT TRAY ON TOP OF SEARING BURNER.