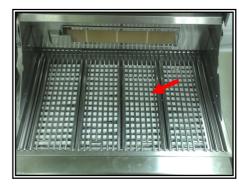

# **CAUTION!!**

PLEASE DO NOT PLACE CERAMIC TUBES WITH FLAT TRAY ON TOP OF SEARING BURNER.