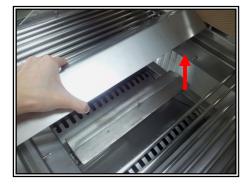

# **REPLACEMENT INSTRUCTION**

Step(1)

Use one hand to fix the ceramic flat tray and then push up the end cap with two fingers.

### Step(2)

Push up the barrier and replace with new ceramic tubes.