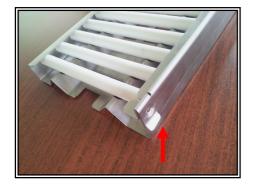

# **REPLACEMENT INSTRUCTION**

Step(1)

Use one hand to fix the ceramic flat tray and then push up the end cap with two fingers.